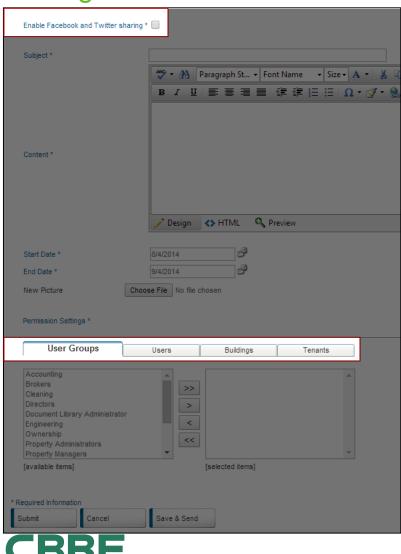

# Management Newsfeed

- My Workspace > Management News > Add
  - Enable Facebook and Twitter Sharing
  - Permission Settings

#### Instructions

- Hover over My Workspace, click on Management News
- Click Add
- Check "Enable Facebook and Twitter sharing"
- Enter a Subject and Content, set a Start and End Date, add a picture if desired, and set the Permission Settings as desired
- Click Submit or Save & Send if you wish to notify your users