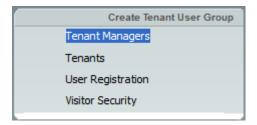

If you a new tenant user:

- Hover over Setup, click User Groups
- Select Tenants or Tenant Managers from the left
- Click Create
- 4. Enter details and click Save