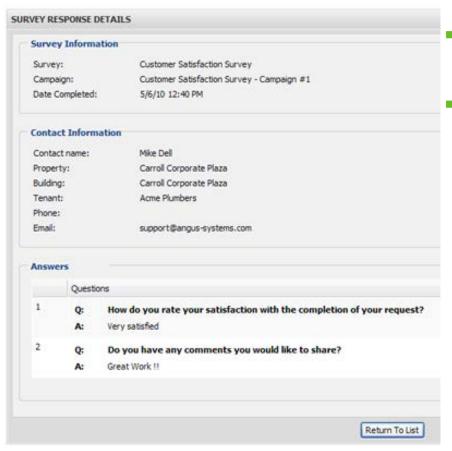

## UTILIZE SURVEY FEATURE

# Offered only with Angus and an additional fee

Create templates, campaigns, and monitor tenant responses

#### **Benefits:**

✓ Receive actionable, organized tenant feedback

# UTILIZE SURVEY FEATURE (ONLY WITH ANGUS AND ADDITIONAL FEE)

#### Instructions

The Tenant Survey module allows you to create a survey, email it to your tenants, and receive feedback.

The email you send will contain a link to the survey. Your tenants will click on this link and answer the questions to provide feedback.

For more information on this module, please see the <u>Tenant Survey User</u> <u>Manual</u>.

If you're interested in using the Tenant Survey module for your property, please contact Andrew Davis at <a href="mailto:andrew.davis2@cbre.com">andrew.davis2@cbre.com</a>.