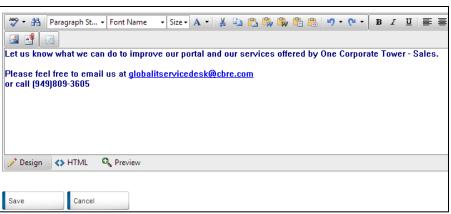

#### Instructions

- Hover over My Workspace, click on Feedback Message
- 2. Type in new message
- Click Save