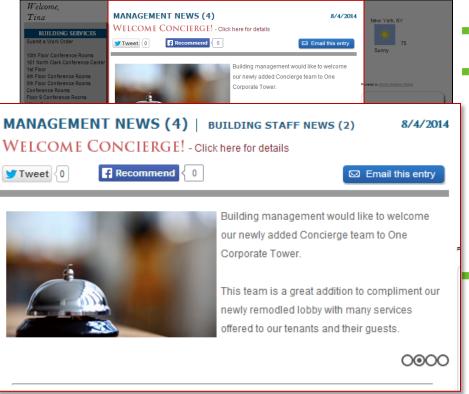

# GET THE MOST OUT OF MANAGEMENT NEWSFEED

## Management Newsfeed

- Add Social Media
- Create targeted messaging
  - By User Groups
  - By Users
  - By Buildings
  - By Tenants

# Management Newsfeed

- My Workspace > Management News > Add
  - Enable Facebook and Twitter Sharing
  - Permission Settings