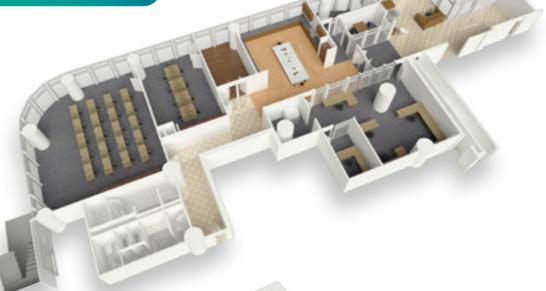

:5-Star Conference Collaborative co-working spaces

# **5-STAR CONFERENCE**

FRONT PORCH A Shaded Spot for Lunch, Coffee or Casual Meetings

## REIMAGINED MET PARK EAST LOBBY

曲

Ph Ph

-38

Sleek, Contemporary New Look with Built-In Gathering Space

5-STAR CONFERENCE Professional Space for Meetings and Collaboration