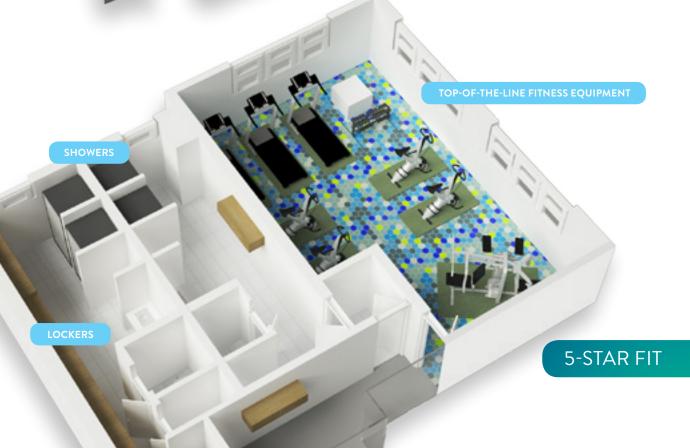

### TAKE A BREAK

\*5\*Star Shops Ground-floor retail and dining on-site

5-Star Fit Fitness facility with showers and lockers