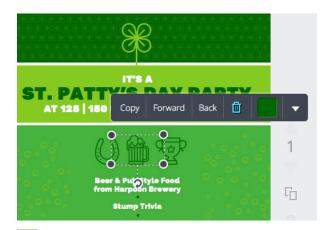

# 3 DELETE TEXT & ELEMENTS

Click on the text or element. A pop-up menu appears. Click on the trash can to delete the item.