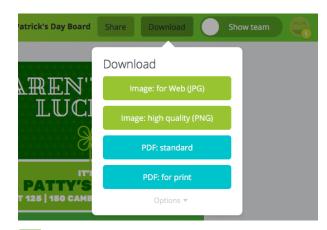

# 5 DOWNLOAD LAYOUT

When your layout is complete, click the "Download" button on the top right of the screen. Then select the file type of your choice. There are also more options available, including adding a bleed and crop marks.