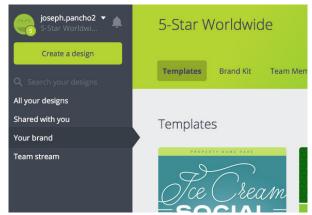

## 1 YOUR BRAND

After logging in, click on "Your brand" on the left navigation and then select the desired template to the right.