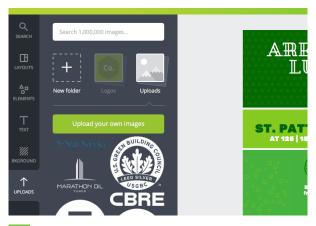

# 4 UPLOAD IMAGES

Select the "Uploads" tab on the left nav. Then click on the button "Upload your own images." A pop-up appears prompting you to find and open your image. After the upload is complete, it will appear in the uploads library. Click on the image and it will appear on your layout. You can resize it by clicking and dragging one of the handles.