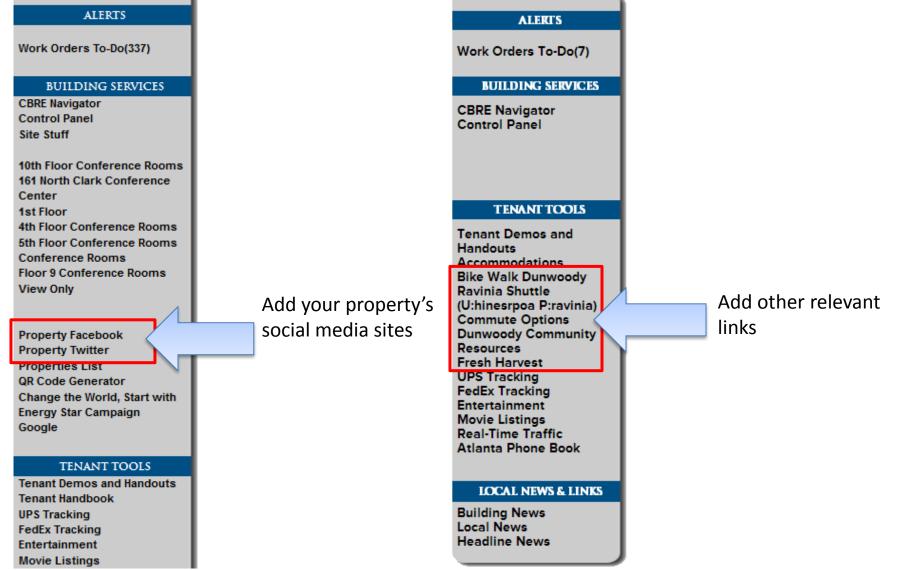

| Users Buildings Tenants                                                |
| Accounting<br>Brokers<br>Cleaning<br>Directors<br>Document Library Administrato<br>Engineering<br>Ownership<br>Property Administrators<br>Property Managers<br>[available items] | r <<br>(selected items]                                                |
| * Required Information<br>Submit Cancel                                                                                                                                          | Save & Send                                                            |

- My Workspace >
   Management News >
   Add
  - Enable Facebook and Twitter Sharing
  - Permission Settings

## Special Note about Social Media and Other Links



## **Tenants and Tenant Managers**

#### Property:

| One Corporate Tower - Sales                                                                                                                                   | - |
|---------------------------------------------------------------------------------------------------------------------------------------------------------------|---|
| All Emergency Contacts - Query<br>All Non-Tenant Users – Query<br>All Tenant Managers – Query<br>All Tenant Users – Query<br>All Users – Query<br>Events List | * |
|                                                                                                                                                               | - |

| Create Tenant User Group |
|--------------------------|
| Tenant Managers