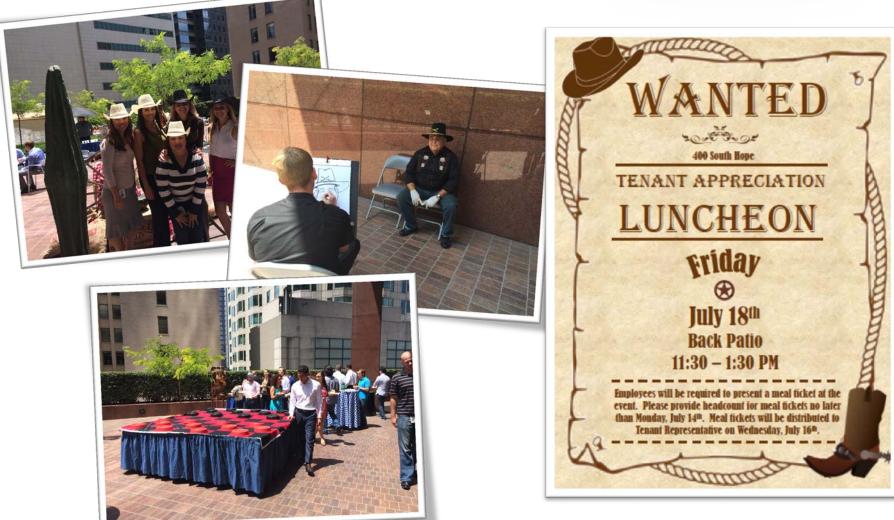

#### 400 South Hope Summer of Safety

#### ew CERT members

Summer of Safety:

**Fire Extinguisher Training** 

Wednesday, August 13<sup>th</sup> 10:30 – 12:00 PM Back Patio on Grand Ave.

Everyone will have the chance to use a fire extinguisher to put out a live fire! You will learn valuable information and gain the confidence to act safely and respond quickly in the event of a fire emergency. Don't miss out!

Please RSVP with your 5-Star Manager at <u>Chrystal.Montes@cbre.com</u> no later than Monday, August 11<sup>th</sup>.

#### Summer of Safety Personal Self Defense Semina

Friday, June 27<sup>th</sup> 12:00 – 1:00 PM 5-Star Center, Suite 1140

Please bring a towel, water, and a comfortable change of clothes.

Spaces are limited. Please RSVP with your 5-Star Manager at <u>Chrystal.Montes@cbre.com</u> no later than Wednesday, June 25<sup>th</sup>

#### 400 South Hope Tenant Appreciation