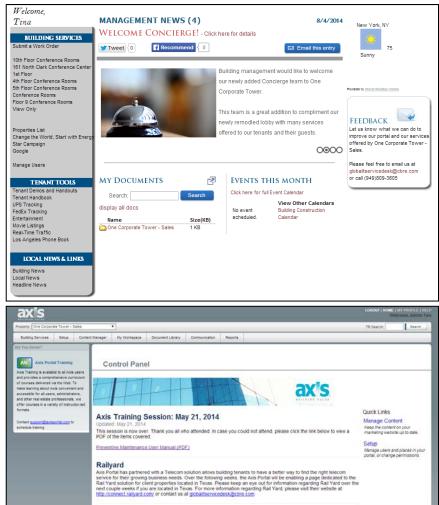

# My Workspace and Control Panel

#### - My Workspace

- Tenant and staff only
- Allows for personal communication

#### – Control Panel

- Staff only
- Allows management to control communications

#### FEEDBACK

Let us know what we can do to improve our portal and our services offered by One Corporate Tower -Sales.

Please feel free to email us at globalitservicedesk@cbre.com or call (949)809-3605

We want your feedback!

## Get the Most out of Management

### Management Newsfeed Newsfeed

- Add Social Media
- Create targeted messaging
  - By User Groups
  - By Users
  - By Buildings
  - By Tenants
- Benefits:
  - ✓ More relevant newsfeed
  - Accommodate large and demanding

#### Management Newsfeed Newsfeed

| Enable Facebook and Twitter s                                                                                                                                                    | haring * 🔲                                                             |
|----------------------------------------------------------------------------------------------------------------------------------------------------------------------------------|------------------------------------------------------------------------|
| Subject *                                                                                                                                                                        | ● A Paragraph St + Font Name - Size - A - ↓ □<br>B I U 目言言言言言言言: ○ · ● |
| Content *                                                                                                                                                                        | ✓ Design 📣 HTML 🔍 Preview                                              |
| Start Date *                                                                                                                                                                     | 8/4/2014                                                               |
| End Date *                                                                                                                                                                       | 9/4/2014                                                               |
| New Picture                                                                                                                                                                      | Choose File No file chosen                                             |
| Permission Settings *                                                                                                                                                            |                                                                        |
| User Groups                                                                                                                                                                      | Users Buildings Tenants                                                |
| Accounting<br>Brokers<br>Cleaning<br>Directors<br>Document Library Administrato<br>Engineering<br>Ownership<br>Property Administrators<br>Property Managers<br>[available items] | r <<br>(selected items]                                                |
| * Required Information<br>Submit Cancel                                                                                                                                          | Save & Send                                                            |