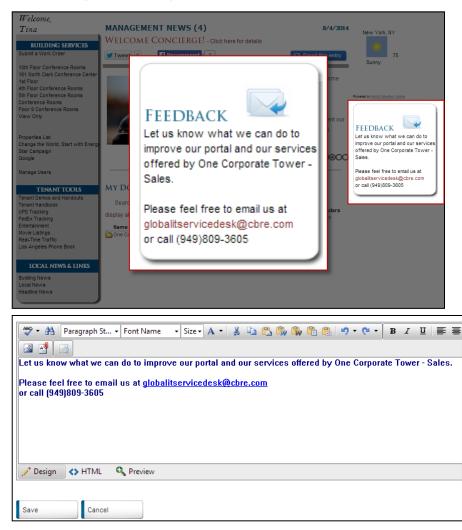

## Customize Feedback Box

 Update the default in Control Panel

My Workspace > Feedback Message

#### - Benefits:

- ✓ Personalized
  - messaging for your tenants
- ✓ Quickly receive tenant feedback

## Customize Feedback Box

#### FEEDBACK

Let us know what we can do to improve our portal and our services offered by One Corporate Tower -Sales.

Please feel free to email us at globalitservicedesk@cbre.com or call (949)809-3605

We want your feedback!

## Customize the Feedback Box

- 1. Hover over My Workspace, click on Feedback Message
- 2. Type in new message
- 3. Click Save