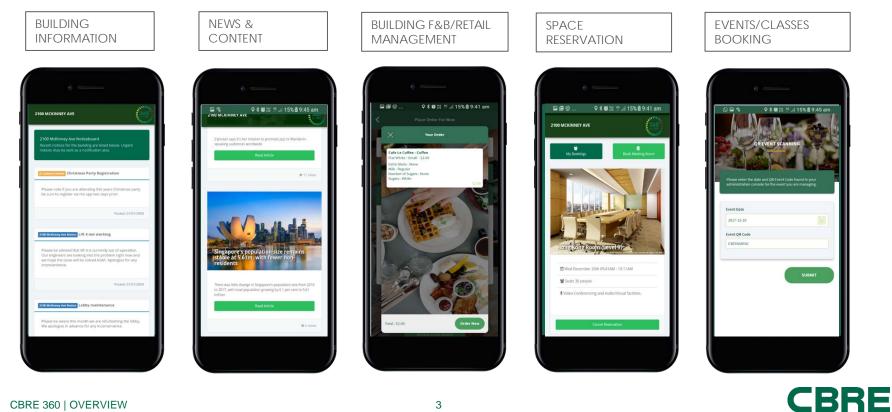

# **CBRE 360**

Delivering integrated services, amenities and technologies to create enhanced workplace experiences.

March 2018

## **CBRE 360 | PLATFORM**

CBRE 360 is a people-led, technologyenabled platform connecting community, services and environments.

Our experience professionals & employee mobile app connect:

**Community:** Culture, satisfaction & retention **Services:** Access to amenities & services

Workspace: Utilization of space & building systems





## **CBRE 360**

#### **TENANT APP - KEY HIGHLIGHTS**



CBRE 360 | OVERVIEW

## **CBRE 360 | EXPERIENCE FIRST – DATA DRIVEN STRATEGY**

CBRE services the single largest global commercial real estate footprint with deep experience managing workplace activities & understanding behaviors within the four walls of an office environment.







#### Google

*Fulfills Needs in "Life"* (makes searching the world easier)

#### Amazon

*Fulfills Needs in "Home"* (makes living at home easier)

### **CBRE 360**

*Fulfills Needs in "Workplace"* (makes working in the office easier)



## A GLIMPSE INTO THE FUTURE

Video